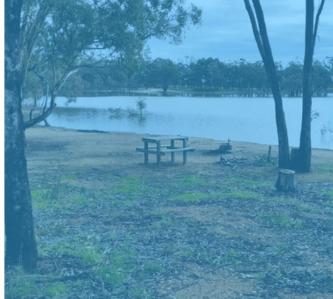

#### **Goldfields Reservoir**

Maryborough-Ballarat Road, Maryborough

Scan or click any of the QR Codes for more information about this location.

**Toilets** 

Seating

**Bus Stops** 

Accessible Parking

Shade

Cost

Drinking Fountain

Walking / Rolling

Riding

**Playground** 

**Swimming** 

Recreation