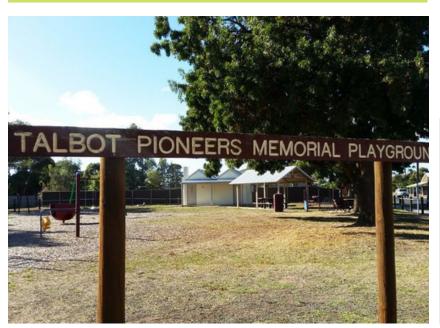

# Talbot Pioneers Memorial Playground

Scandinavian Crescent, Talbot

Paths

**Toilets** 

Seating

**Bus Stops** 

Accessible Parking

Cost

Walking / Rolling

Riding

**Swimming** 