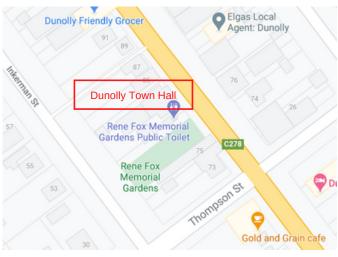

#### **Dunolly Cycling Tracks**

Beginning at Dunolly Town Hall

Scan or click any of the QR Codes for more information about this location.

**Toilets** 

Seating

**Bus Stops** 

Accessible Parking

Cost