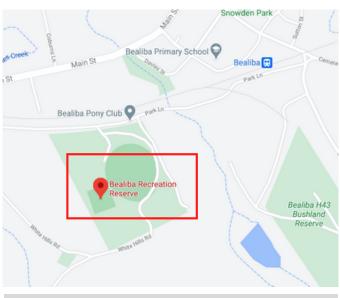

# Bealiba Reservoir and Recreation Area

White Hills Road, Bealiba

Fully Fenced

**Toilets** 

Seating

**Bus Stops** 

Accessible Parking

Shade

Cost

Walking / Rolling