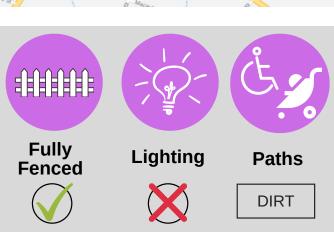

#### Paddy's Ranges State Park Loop Walk

**Toilets** 

Seating

**Bus Stops** 

Accessible Parking

Shade

Cost

YES: NON-ACCESSIBLE