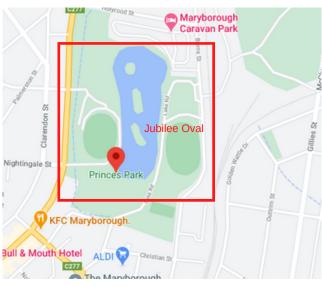

#### **Princes Park Playground**

Lake Road, Maryborough

**Paths** 

Partially Fenced

**Toilets** 

Seating

**Bus Stops** 

Accessible Parking

# Lake Victoria and Jubilee Oval

Park Road, Maryborough

Partially Fenced

**Toilets** 

Seating

**Bus Stops** 

Accessible Parking

Cost