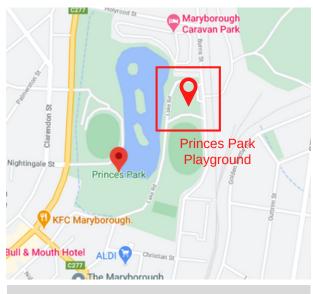

#### **Princes Park Playground**

Lake Road, Maryborough

**Paths** 

Partially Fenced

**Toilets** 

Seating

**Bus Stops** 

Accessible Parking

Shade

Other

Walking / Rolling

Riding

Playground