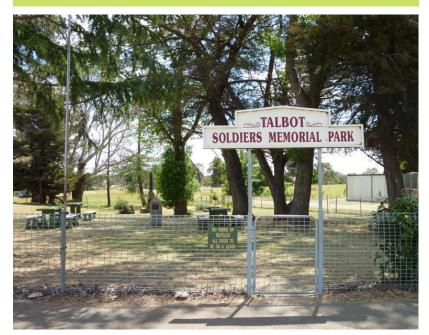

#### **Soldiers Memorial Park**

Heales Street, Talbot

- 4

Fully Fenced

Lighting

**Toilets** 

Seating

**Bus Stops** 