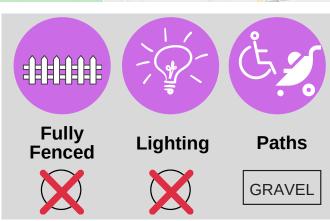

#### Paddy's Ranges State Park Loop Walk

**Toilets** 

Seating

**Bus Stops** 

Accessible Parking

Shade

Cost

YES: NON-ACCESSIBLE

Playground

**Swimming** 

Recreation

Want ideas for things you can do locally?

Scan or click the QR Code for ideas.

Keep up to date with events. Scan or click the QR Code to visit our Instagram Page