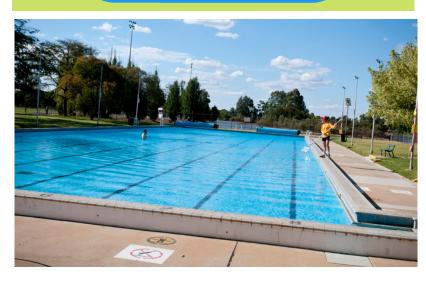

# Maryborough Municipal Outdoor Swimming Pool

5 Lake Road, Maryborough

Scan or click any of the QR Codes for more information about this location.

Fully Fenced

**Paths** 

**Toilets** 

Accessible Parking

Cost