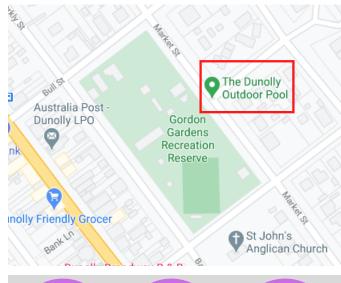

#### **Gordon Gardens Recreation Reserve**

Market Street, Dunolly

**Toilets** 

**Seating** 

**Bus Stops** 

Accessible Parking

Shade

Cost

# **Dunolly Outdoor Swimming Pool**

Market Street, Dunolly

Scan or click any of the QR Codes for more information about this location.

Fully Fenced

Lighting

**Paths** 

**Toilets** 

**Seating** 