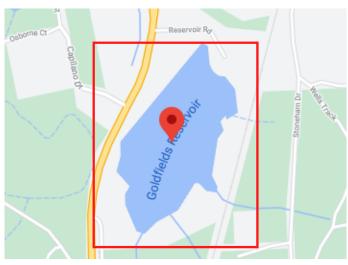

#### **Goldfields Reservoir**

Maryborough-Ballarat Road, Maryborough

Scan or click any of the QR Codes for more information about this location.

**Toilets** 

Seating

**Bus Stops** 

Accessible Parking

Shade

Cost

Drinking Fountain

Walking / Rolling

Riding

**Playground** 

**Swimming** 

Recreation