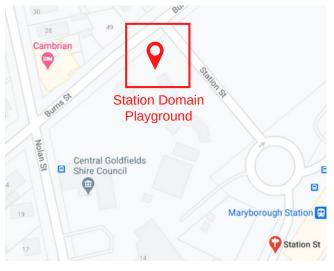

#### **Station Domain Playground**

Corner of Station Street and Burns Street, Maryborough

Fenced

**Toilets** 

Seating

**Bus Stops** 

**Accessible Parking** 

**Shade** 