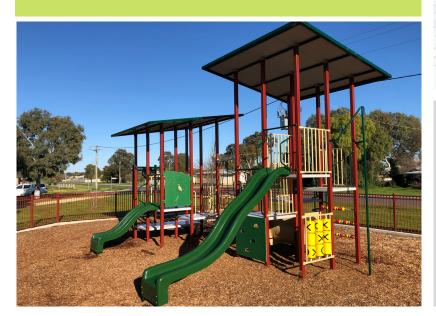

#### **Market Reserve Recreation Area and Playground**

Corner of Green and Birch Streets

**Toilets** 

**Seating** 

**Bus Stops** 

Accessible

**Shade** 

Cost

Riding

**Playground** 

**Swimming** 

Recreation

Want ideas for things you can do locally?

Scan or click the QR Code for ideas.

Keep up to date with events. Scan or click the QR Code to visit our Instagram Page