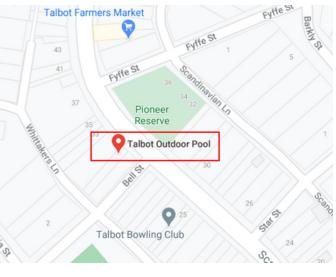

#### **Talbot Outdoor Swimming Pool**

Scandinavian Crescent, Talbot

Scan or click any of the QR Codes for more information about this location.

**Fully** Fenced

**Paths** 

**Toilets** 

**Seating** 

**Bus Stops** 

Accessible Parking

Cost

**ENTRY FEE** 

Other

No Ramp Access to Pool

**Playground** 

**Swimming** 

Recreation

Walking / Rolling

Riding