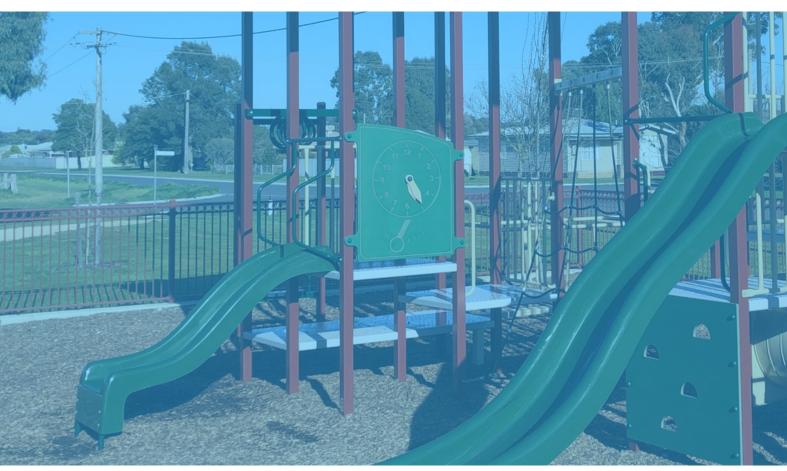

#### **Market Reserve Recreation Area and Playground**

Corner of Green and Birch Streets

**Toilets** 

**Seating** 

**Bus Stops** 

Accessible

**Shade** 

Cost

Riding

**Playground** 

**Swimming** 

Recreation

Want ideas for things you can do locally?

Scan or click the QR Code for ideas.

Keep up to date with events. Scan or click the QR Code to visit our Instagram Page