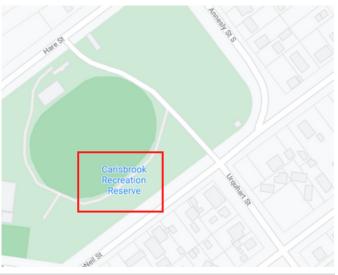

# **Carisbrook Recreation Reserve**

8 McNeil Street, Carisbrook

Fully Fenced

Paths

**Toilets** 

**Seating** 

**Bus Stops** 

Accessible Parking

Shade

Cost

Walking / Rolling

Riding

Swimming

Recreation