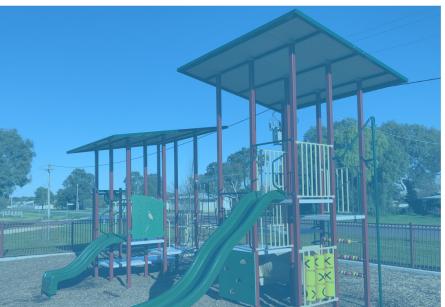

#### **Station Domain Playground**

Corner of Station Street and Burns Street, Maryborough

Fenced

**Toilets** 

Seating

**Bus Stops** 

**Accessible Parking** 

**Shade** 

Cost

**Drinking Fountain** 

Walking / Rolling

Riding

**Playground** 

**Swimming** 