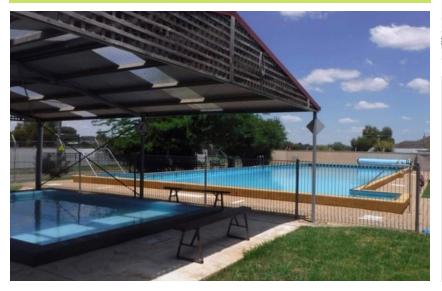

#### **Talbot Outdoor Swimming Pool**

Scandinavian Crescent, Talbot

Scan or click any of the QR Codes for more information about this location.

**Fully** Fenced

**Paths** 

**Toilets** 

**Seating** 

**Bus Stops** 

Accessible Parking

Cost

**ENTRY FEE** 

Other

No Ramp Access to Pool

**Playground** 

**Swimming** 

Recreation

Walking / Rolling

Riding