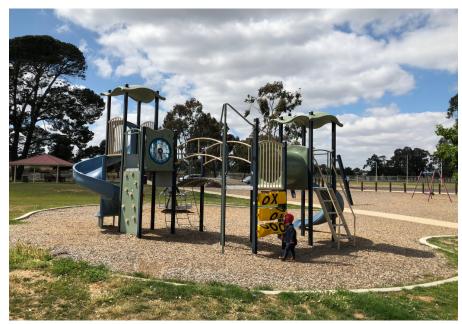

#### **Princes Park Playground**

Lake Road, Maryborough

**Paths** 

Partially Fenced

**Toilets** 

Seating

**Bus Stops** 

Accessible Parking

Shade

Other

Walking / Rolling

Riding

Playground