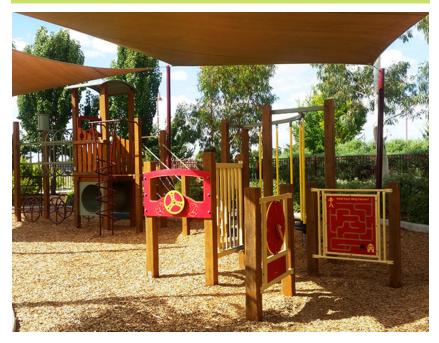

#### **Station Domain Playground**

Corner of Station Street and Burns Street, Maryborough

Fenced

**Toilets** 

Seating

**Bus Stops** 

**Accessible Parking** 

**Shade** 

Cost

**Drinking Fountain** 

Walking / Rolling

Riding

**Playground** 

**Swimming** 