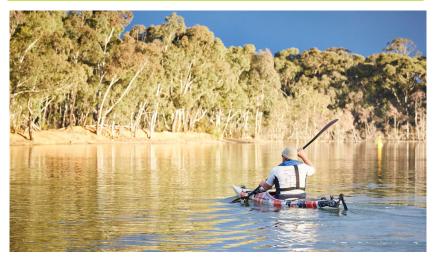

#### **Goldfields Reservoir**

Maryborough-Ballarat Road, Maryborough

Scan or click any of the QR Codes for more information about this location.

**Toilets** 

Seating

**Bus Stops** 

Accessible Parking

Shade

Cost

Drinking Fountain

Walking / Rolling

Riding

**Playground** 

**Swimming** 

Recreation